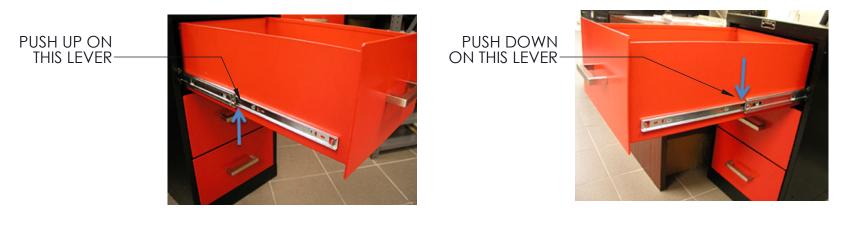

## **INSTRUCTION FOR REMOVING THE DRAWER**

OPEN THE DRAWER TO THEIR FULL EXTENT
EACH SLIDE HAS A SMALL LEVER IN THE MIDDLE OF IT FOR REMOVAL

3. PUSH DOWN ON THE RIGHT LEVER AND UP ON THE LEFT LEVER

4. AS YOU PUSH BOTH LEVERS, PULL DRAWER EVENLY TOWARDS YOU. 5. PULL IT ALL THE WAY UNTIL DRAWER IS FULLY DETACHED FROM THE BASE UNIT.