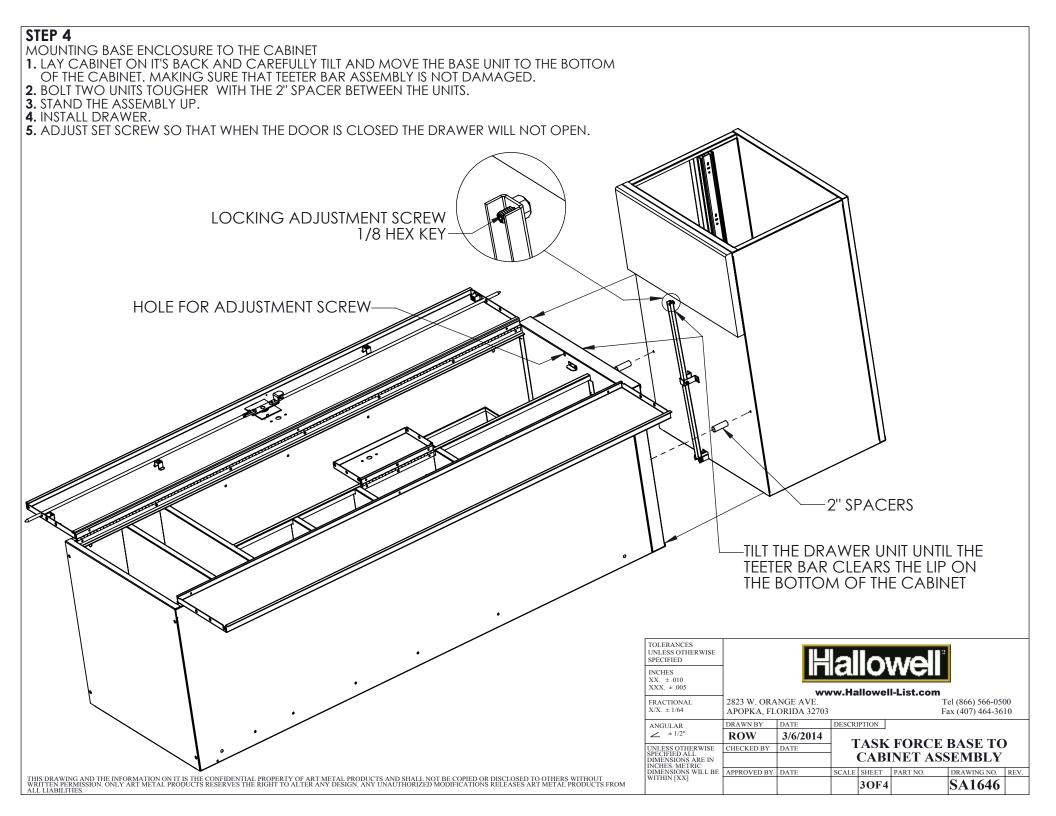

THIS DRAWING AND THE INFORMATION ON IT IS THE CONFIDENTIAL PROPERTY OF ART METAL PRODUCTS AND SHALL NOT BE COPIED OR DISCLOSED TO OTHERS WITHOUT WRITTEN PERMISSION. ONLY ART METAL PRODUCTS RESERVES THE RIGHT TO ALTER ANY DESIGN. ANY UNAUTHORIZED MODIFICATIONS RELEASES ART METAL PRODUCTS FROM ALL LIABILITIES.

10F4

SA1646





## **INSTRUCTION FOR REMOVING THE DRAWER**

OPEN THE DRAWER TO THEIR FULL EXTENT
EACH SLIDE HAS A SMALL LEVER IN THE MIDDLE OF IT FOR REMOVAL



3. PUSH DOWN ON THE RIGHT LEVER AND UP ON THE LEFT LEVER



4. AS YOU PUSH BOTH LEVERS, PULL DRAWER EVENLY TOWARDS YOU. 5. PULL IT ALL THE WAY UNTIL DRAWER IS FULLY DETACHED FROM THE BASE UNIT.

|  | TOLERANCES<br>UNLESS OTHERWISE<br>SPECIFIED                                                                   |                       |          |                   |       |          |                                      |      |
|--|---------------------------------------------------------------------------------------------------------------|-----------------------|----------|-------------------|-------|----------|-------------------------------