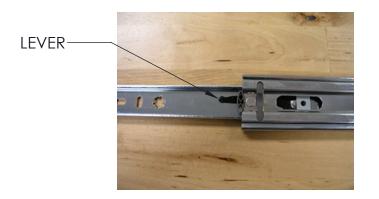

## **INSTRUCTION FOR REMOVING THE DRAWER**

OPEN THE DRAWER TO THEIR FULL EXTENT
EACH SLIDE HAS A SMALL LEVER IN THE MIDDLE OF IT FOR REMOVAL

3. PUSH DOWN ON THE RIGHT LEVER AND UP ON THE LEFT LEVER

4. AS YOU PUSH BOTH LEVERS, PULL DRAWER EVENLY TOWARDS YOU. 5. PULL IT ALL THE WAY UNTIL DRAWER IS FULLY DETACHED FROM THE BASE UNIT.