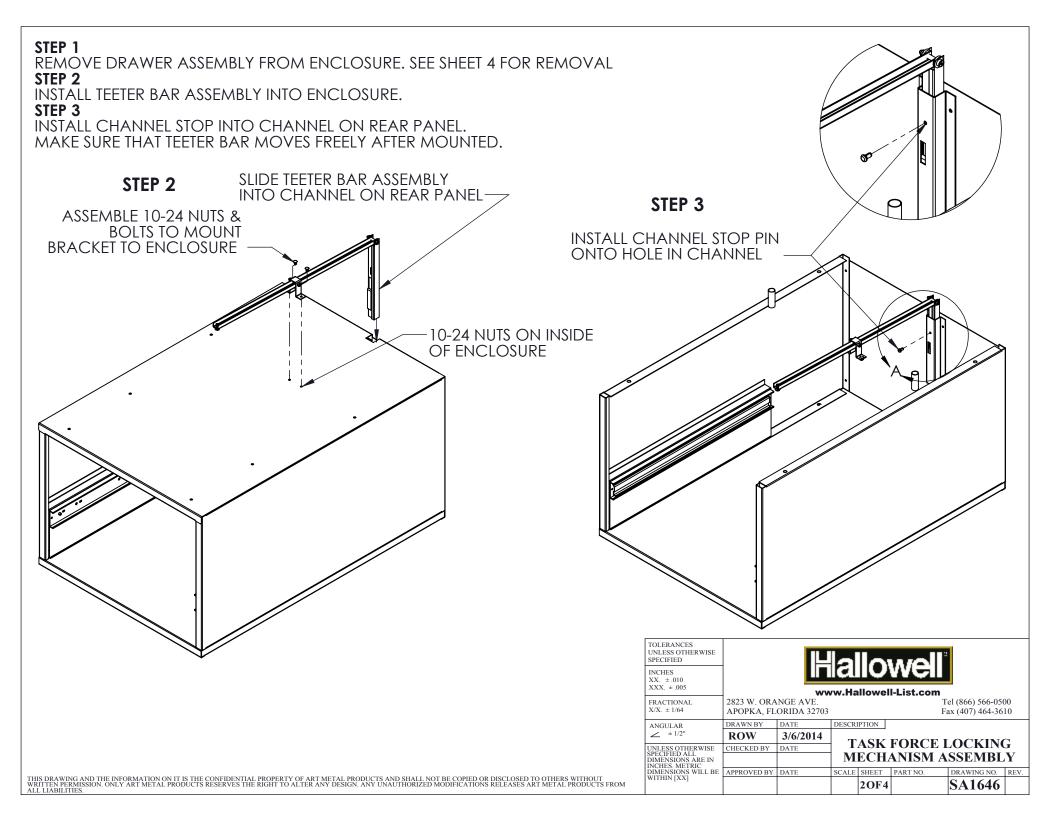

THIS DRAWING AND THE INFORMATION ON IT IS THE CONFIDENTIAL PROPERTY OF ART METAL PRODUCTS AND SHALL NOT BE COPIED OR DISCLOSED TO OTHERS WITHOUT WRITTEN PERMISSION. ONLY ART METAL PRODUCTS RESERVES THE RIGHT TO ALTER ANY DESIGN. ANY UNAUTHORIZED MODIFICATIONS RELEASES ART METAL PRODUCTS FROM ALL LIABILITIES.

10F4

SA1646





## **INSTRUCTION FOR REMOVING THE DRAWER**

OPEN THE DRAWER TO THEIR FULL EXTENT
EACH SLIDE HAS A SMALL LEVER IN THE MIDDLE OF IT FOR REMOVAL



3. PUSH DOWN ON THE RIGHT LEVER AND UP ON THE LEFT LEVER



4. AS YOU PUSH BOTH LEVERS, PULL DRAWER EVENLY TOWARDS YOU. 5. PULL IT ALL THE WAY UNTIL DRAWER IS FULLY DETACHED FROM THE BASE UNIT.

|  | TOLERANCES<br>UNLESS OTHERWISE<br>SPECIFIED                                                                   |                       |          |                   |       |          |                                      |      |
|--|---------------------------------------------------------------------------------------------------------------|-----------------------|----------|-------------------|-------|----------|-----------------------------