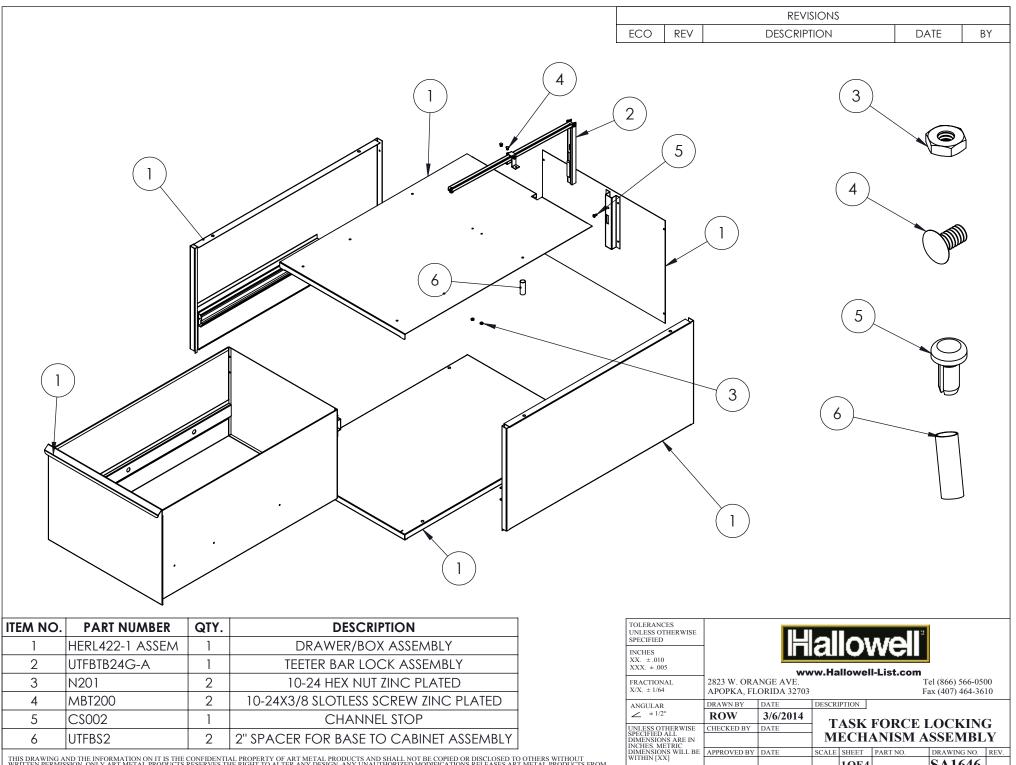

THIS DRAWING AND THE INFORMATION ON IT IS THE CONFIDENTIAL PROPERTY OF ART METAL PRODUCTS AND SHALL NOT BE COPIED OR DISCLOSED TO OTHERS WITHOUT WRITTEN PERMISSION. ONLY ART METAL PRODUCTS RESERVES THE RIGHT TO ALTER ANY DESIGN. ANY UNAUTHORIZED MODIFICATIONS RELEASES ART METAL PRODUCTS FROM ALL LIABILITIES.

10F4

SA1646





## **INSTRUCTION FOR REMOVING THE DRAWER**

OPEN THE DRAWER TO THEIR FULL EXTENT
EACH SLIDE HAS A SMALL LEVER IN THE MIDDLE OF IT FOR REMOVAL



3. PUSH DOWN ON THE RIGHT LEVER AND UP ON THE LEFT LEVER



4. AS YOU PUSH BOTH LEVERS, PULL DRAWER EVENLY TOWARDS YOU. 5. PULL IT ALL THE WAY UNTIL DRAWER IS FULLY DETACHED FROM THE BASE UNIT.

|  | TOLERANCES<br>UNLESS OTHERWISE<br>SPECIFIED                                                                   |